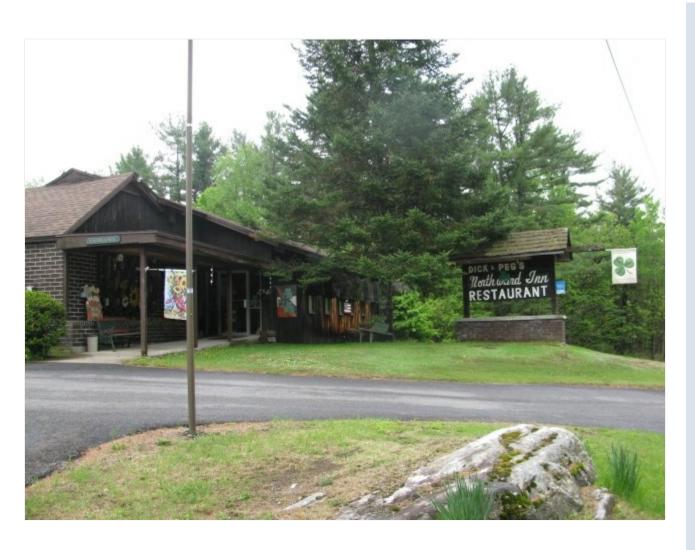

2260 State Highway 29A, Gloversville, NY 12078

Price: \$989,000

Six acres of rolling grounds set the scene for this stunning Gloversville landmark, adjacent to a warm and inviting four bedroom home complete with private pond and outdoor swimming pool. The unique opportunity has strong financials and a loyal following to continue operating as a local favorite restaurant/ pub; or it may be transformed into a commercial or retail business of any kind due to its strong reputation and prominent location.

#### 2260 State Highway 29A, Gloversville, NY 12078

Outstanding opportunity to acquire a beautiful full service restaurant / bar plus an idyllic four bedroom home in Gloversville, New York. Dick & Pegs is a local institution for 35 years and is ready to go as the current Owners prepare for retirement. Strong financials and a loyal local following insure the continuity and future success of this long standing regional favorite

2260 State Highway 29A, Gloversville, NY 12078