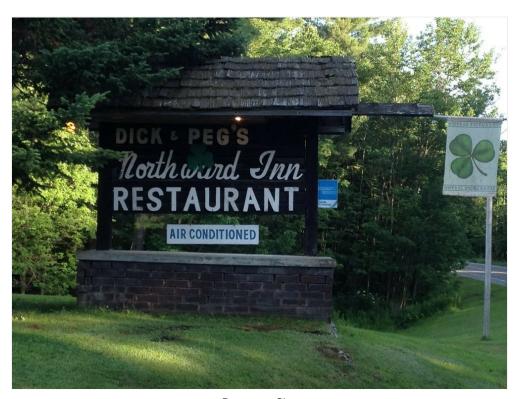

#### Property Photos

Restaurant Interior 6 Restaurant Sign

2260 State Highway 29A, Gloversville, NY 12078