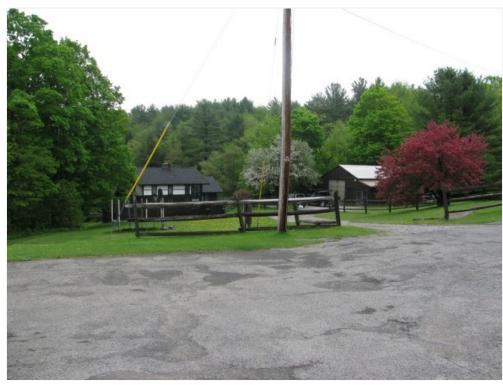

### Property Photos

Restaurant Interior 1 House Exterior

2260 State Highway 29A, Gloversville, NY 12078

House Living Room Pond and Lovely Grounds

2260 State Highway 29A, Gloversville, NY 12078