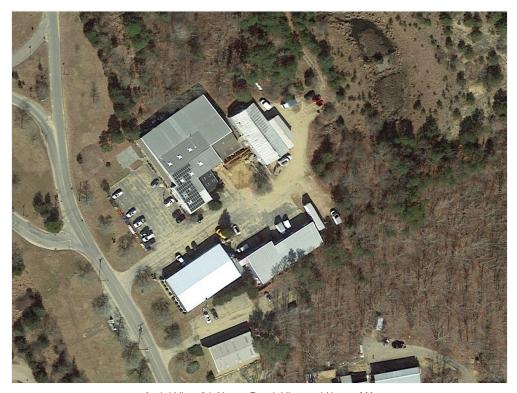

#### 24 Airport Rd, Vineyard Haven, MA 02568

Aerial View 24 Airport Road; Vineyard Haven, MA

24 Airport Rd, Vineyard Haven, MA 02568

Airport Fitness building

Side of existing building

24 Airport Rd, Vineyard Haven, MA 02568