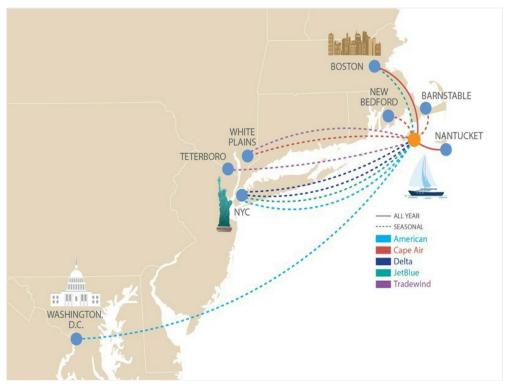

Unique opportunity to own the only hotel on Martha's Vineyard to accommodate group business

Steps to Martha's Vineyard Airport (Delta, JetBlue, American, Cape Air, Tradwinds)

Site is at the center of Martha's Vineyard - convenient to all towns, beaches, restaurants and attractions

Direct flights from Boston, N.Y., D.C., N.J., White Plains, Nantucket, New Bedford and Hyannis

Support from the Airport Commission and Local Government Market Driven Site with no direct competition

24 Airport Rd, Vineyard Haven, MA 02568

#### 24 Airport Rd, Vineyard Haven, MA 02568

Martha's Vineyare Airport Route Map