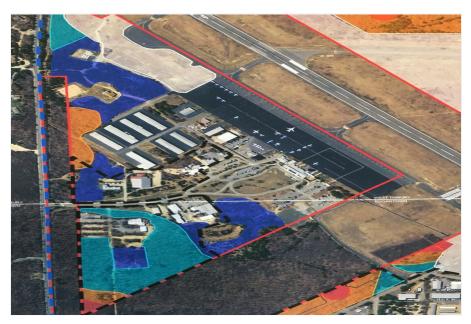

#### 24 Airport Rd, Vineyard Haven, MA 02568

Aerial View 24 Airport Road; Vineyard Haven, MA

24 Airport Rd, Vineyard Haven, MA 02568

Airport Fitness building

Side of existing building

24 Airport Rd, Vineyard Haven, MA 02568