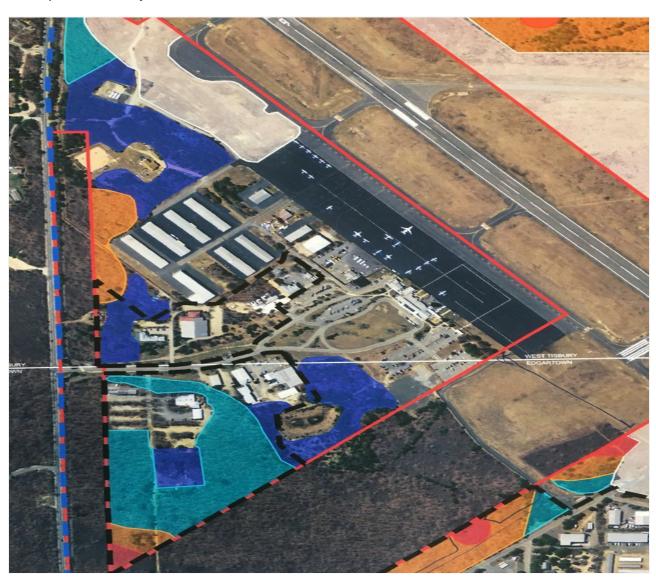

#### 24 Airport Rd, Vineyard Haven, MA 02568

Aerial View 24 Airport Road; Vineyard Haven, MA

24 Airport Rd, Vineyard Haven, MA 02568

Airport Fitness building

Side of existing building

24 Airport Rd, Vineyard Haven, MA 02568