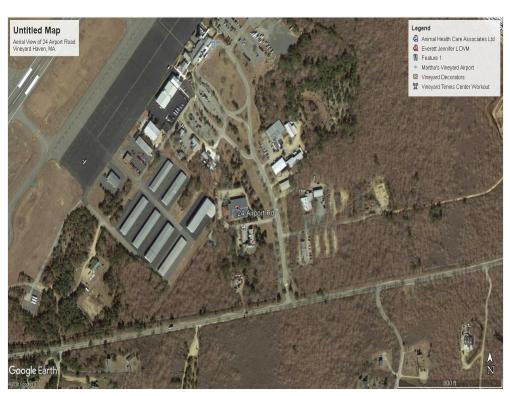

#### 24 Airport Rd, Vineyard Haven, MA 02568

Aerial View 24 Airport Road; Vineyard Haven, MA

24 Airport Rd, Vineyard Haven, MA 02568

Airport Fitness building

Side of existing building

24 Airport Rd, Vineyard Haven, MA 02568